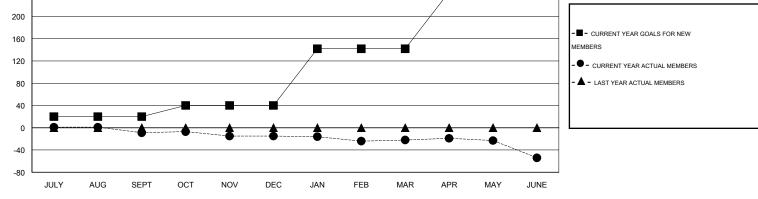

## LOCATION KANSAS

| Clubs<br>RESULTS FOR 2014-2015 |   |   |   |    | Members<br>RESULTS FOR 2014-2015 |     |    |    |     |
|--------------------------------|---|---|---|----|----------------------------------|-----|----|----|-----|
|                                |   |   |   |    |                                  |     |    |    |     |
| JULY/AUG/SEPT                  | 0 | 0 | 0 | 0  | JULY/AUG/SEPT                    | 20  | 27 | 36 | -9  |
| OCT/NOV/DEC                    | 0 | 0 | 0 | 0  | OCT/NOV/DEC                      | 20  | 47 | 53 | -6  |
| JAN/FEB/MAR                    | 1 | 0 | 1 | -1 | JAN/FEB/MAR                      | 102 | 31 | 38 | -7  |
| APR/MAY/JUNE                   | 1 | 0 | 1 | -1 | APR/MAY/JUNE                     | 102 | 27 | 59 | -32 |