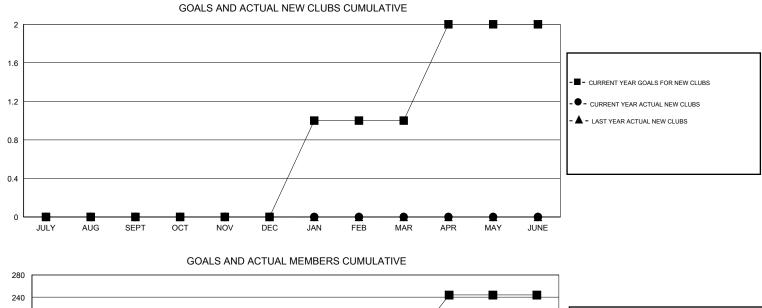

## LOCATION KANSAS

| Clubs<br>RESULTS FOR 2014-2015 |   |   |   |    | Members<br>RESULTS FOR 2014-2015 |     |    |    |     |
|--------------------------------|---|---|---|----|----------------------------------|-----|----|----|-----|
|                                |   |   |   |    |                                  |     |    |    |     |
| JULY/AUG/SEPT                  | 0 | 0 | 0 | 0  | JULY/AUG/SEPT                    | 20  | 27 | 36 | -9  |
| OCT/NOV/DEC                    | 0 | 0 | 0 | 0  | OCT/NOV/DEC                      | 20  | 47 | 53 | -6  |
| JAN/FEB/MAR                    | 1 | 0 | 1 | -1 | JAN/FEB/MAR                      | 102 | 31 | 38 | -7  |
| APR/MAY/JUNE                   | 1 | 0 | 1 | -1 | APR/MAY/JUNE                     | 102 | 27 | 59 | -32 |